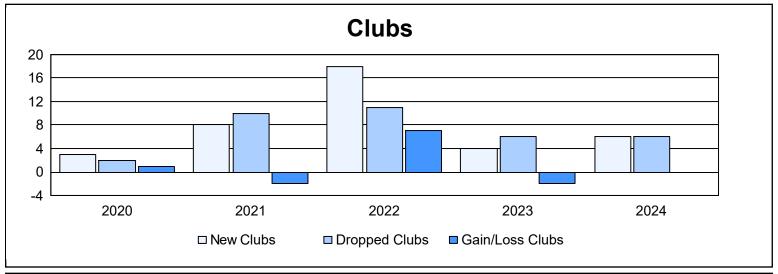

District 321C2 As of June 2024 Cumulative

| Year      | New<br>Clubs | Dropped<br>Clubs | Gain/<br>Loss<br>Clubs | New<br>Members | Charter<br>Members | Reinstate<br>Members | Transfer<br>Members | Total<br>Member<br>Added | Total<br>Members<br>Dropped | Gain/<br>Loss<br>Members |
|-----------|--------------|------------------|------------------------|----------------|--------------------|----------------------|---------------------|--------------------------|-----------------------------|--------------------------|
| 2019-2020 | 3            | 2                | 1                      | 126            | 87                 | 48                   | 7                   | 268                      | 791                         | -523                     |
| 2020-2021 | 8            | 10               | -2                     | 228            | 291                | 84                   | 9                   | 612                      | 840                         | -228                     |
| 2021-2022 | 18           | 11               | 7                      | 597            | 512                | 59                   | 42                  | 1,210                    | 721                         | 489                      |
| 2022-2023 | 4            | 6                | -2                     | 133            | 118                | 22                   | 89                  | 362                      | 711                         | -349                     |
| 2023-2024 | 6            | 6                | 0                      | 314            | 299                | 220                  | 9                   | 842                      | 1,168                       | -326                     |
| Average   | 8            | 7                | 1                      | 280            | 261                | 87                   | 31                  | 659                      | 846                         | -187                     |